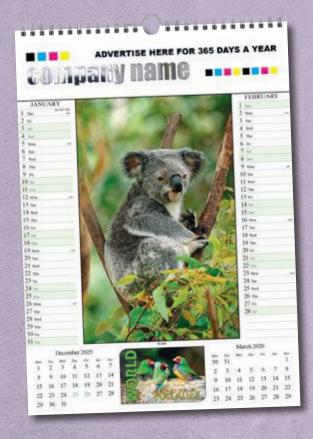

# The Six Page Selection

6 page British Birds

6 page British Wildlife

6 page World Wildlife

Size: A3 (420 x 297mm) or A4 (297 x 210mm) Format: 6 pages, Cover & 1000 micron grayboard. White wire & hanger. Advertising Space: A3 (290 x 65mm) A4 (200 x 48mm) with full colour print. Qty: Minimum 25 units.