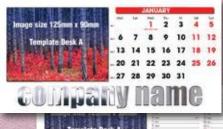

6 Page Template B

Desk Calendars have a memo style datepad on the reverse

Template Desk A

Template Desk B

Template Desk C

For more details please contact