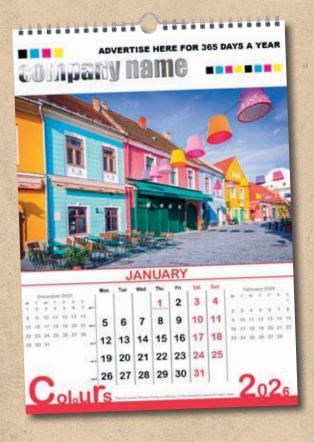

Images from this calendar also available as a desk calendar. Please see template section.

13 Page calendar featuring vibrant colours of the world both natural and man made. Images from this calendar also available as a desk calendar. Please see template section.

Size: A3 (420 x 297mm) or A4 (297 x 210mm)

Format: 12 pages, Cover & 1000 micron grayboard. White wire & hanger.

Advertising Space: A3 (290 x 65mm)

A4 (200 x 48mm) with full colour print.

**The Themed Selection** 