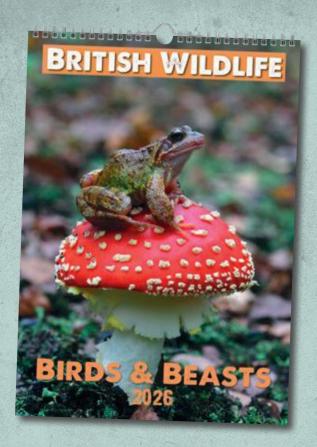

13 Page calendar featuring British wildlife.

Images from this calendar also available as a desk calendar. Please see template section.

13 Page calendar featuring world wildlife.

Memo style datepad including secondary interest pictures.