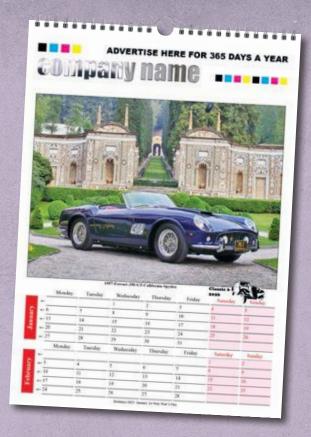

13 Page calendar featuring fantastic photographs of high performance cars with top speed and acceleration notes. 3 advertising size 290mm x 65mm Images from this calendar also available as a desk calendar. Please see template section.

13 Page calendar featuring stunning supercars with performance information. Memo style datepad.

Landscape A3 advertising size 410mm x 65mm.

Images from this calendar also available as a desk calendar. Please see template section.

6 page Classic 6

6 page Supercar 6

6 page Redline

6 page Superbike 6