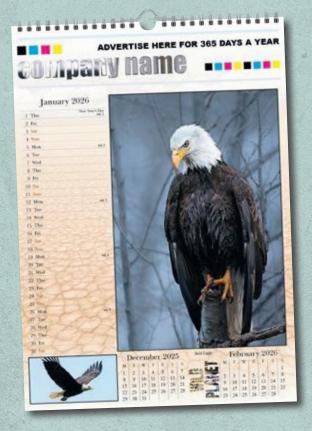

# The Six Page Selection

6 page British Birds

6 page British Wildlife

6 page World Wildlife

Size: A3 (420 x 297mm) or A4 (297 x 210mm) Format: 6 pages, Cover & 1000 micron grayboard. White wire & hanger. Advertising Space: A3 (290 x 65mm) A4 (200 x 48mm) with full colour print. Qty: Minimum 25 units.