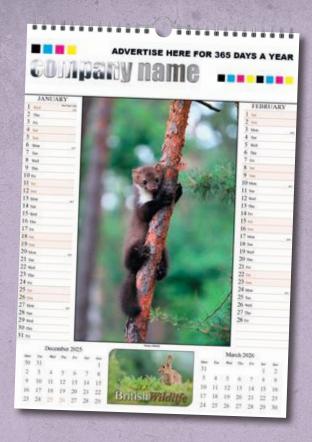

# The Six Page Selection

6 page British Birds

6 page British Wildlife

6 page World Wildlife

Size: A3 (420 x 297mm) or A4 (297 x 210mm) Format: 6 pages, Cover & 1000 micron grayboard. White wire & hanger. Advertising Space: A3 (290 x 65mm) A4 (200 x 48mm) with full colour print. Qty: Minimum 25 units.