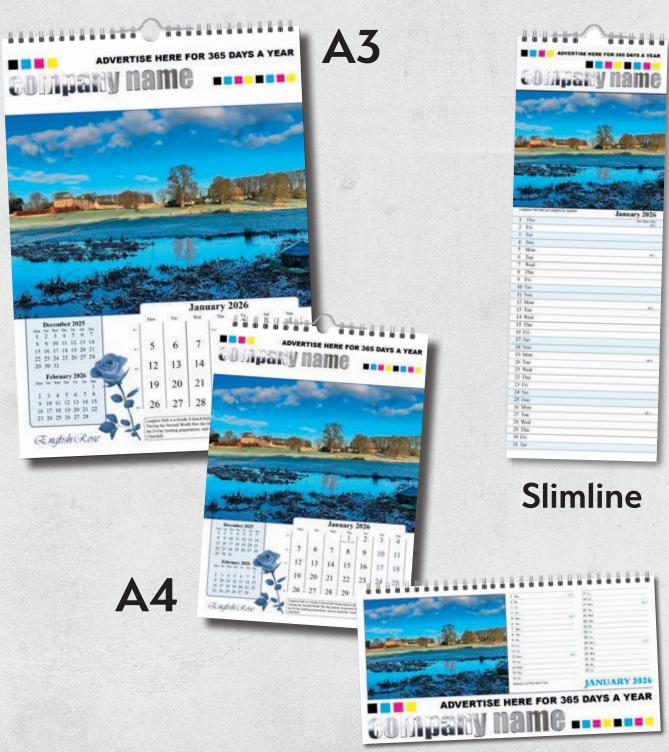

13 Page calendar featuring images from England, Scotland, Wales & Northern Island. With a memo style date pad.

Size: A3 ( $420 \times 297$ mm) or A4 ( $297 \times 210$ mm)

Format: 12 pages, Cover & 1000 micron grayboard. White wire & hanger.

Advertising Space: A3 ( $290 \times 65$ mm)

A4 ( $200 \times 48$ mm) with full colour print.

Qty: Minimum 25 units.

13 Page calendar featuring stunning towns, villages and scenery from all over Britain.

Memo style datepad, includes secondary interest images.

Notes on locations. Landscape A3 advertising size 410mm x 65mm.

Size: A3 (420 x 297mm) or A4 (297 x 210mm)

Format: 12 pages, Cover & 1000 micron grayboard. White wire & hanger.

Advertising Space: A3 (290 x 65mm)

A4 (200  $\times$  48mm) with full colour print.

Qty: Minimum 25 units.

13 Page calendar featuring images of the world by night, illuminated buildings and cities transformed.

Memo style datepad.

13 Page calendar featuring all the places we would rather be. Relaxing and tranquil.

Size: A3 (420 x 297mm) or A4 (297 x 210mm)
Format: 12 pages, Cover & 1000 micron grayboard. White wire & hanger.
Advertising Space: A3 (290 x 65mm)
A4 (200 x 48mm) with full colour print.
Qty: Minimum 25 units.