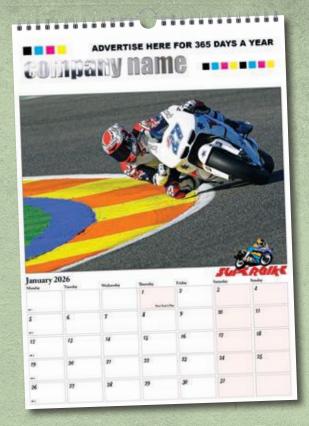

Format: 12 pages, Cover & 1000 micron grayboard. White wire & hanger.

Advertising Space: A3 (290 x 65mm)

A4 (200 x 48mm) with full colour print.

Qty: Minimum 25 units.

13 Page calendar featuring thrilling motorcycle racing.