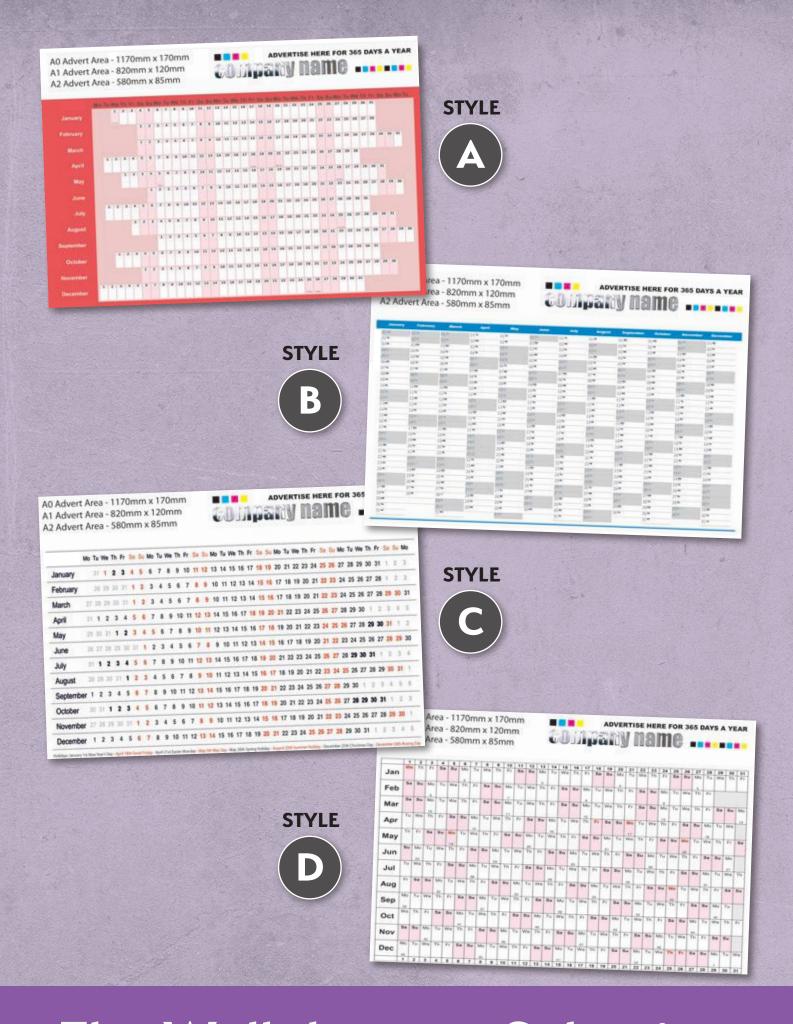

.

Size:  $420 \times 150$ mm

Format: 13 double sided 150gsm leaves, 1000 micron grayboard. White wire & hanger.

Advertising Space:  $140 \times 65$ mm

Qty: Minimum 25 units.





Kitchen Slim calendars & Postage Savers are available with images from the following calendars:

Caledonia / English Rose / In Yorkshire
Tranquility / From The Sky / Wheelspin / Torque
Commercial Vehicles / Superbike / Animal Crackers
Birds & Beasts / Colours

12 page postage saver



6 page postage saver



Folds to A4 for posting.

# Postage Saver Selection

Size:  $420 \times 297$ mm Folded Size:  $(210 \times 297$ mm)

Format: 13 or 7 double sided 150gsm leaves with 1000 micron grayboard. White wire to centre, punched hole for hanging.

Advertising Space:  $290 \times 65$ mm

Qty: Minimum 25 units.









# The Wallplanners Selection













## **Templates**

For you to supply your own images.





Template A

Template B

Template C







Template E



**Template F** 



Template G



Template H



Template I



**Template J** 



Template K



Template L



Template M



Template N



6 Page Template A



6 Page Template B



Desk Calendars have a memo style datepad on the reverse







Template Desk A

Template Desk B

Template Desk C

For more details please contact