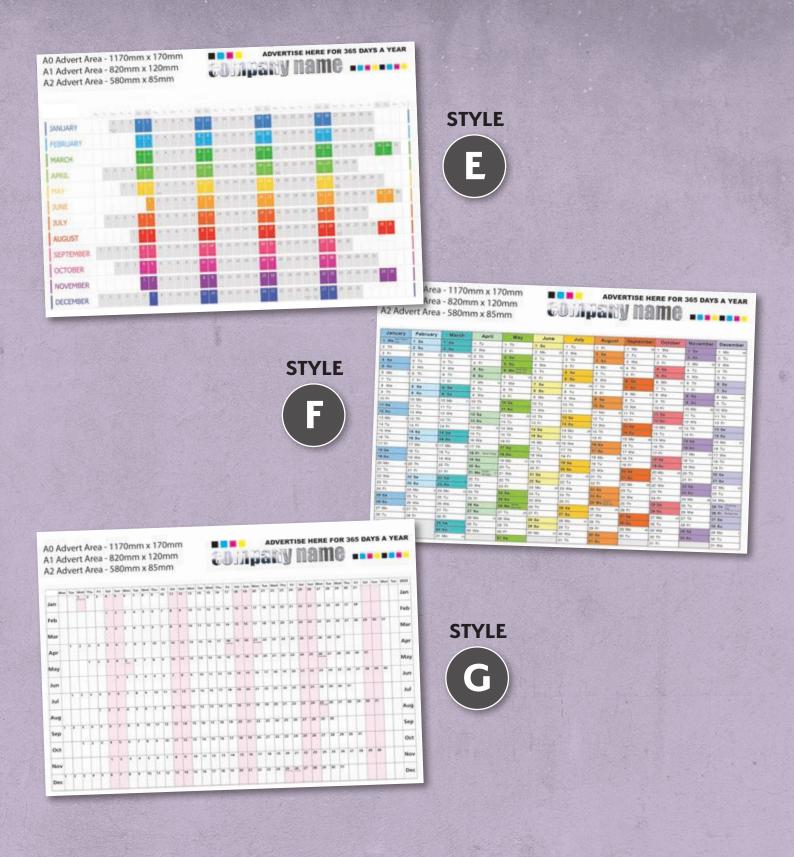

ormat: 13 double sided 150gsm leaves, 1000 micron grayboard. White wire & hanger.

Advertising Space:  $140 \times 65$ mm

Qty: Minimum 25 units.





Kitchen Slim calendars & Postage Savers are available with images from the following calendars:

Caledonia / English Rose / In Yorkshire
Tranquility / From The Sky / Wheelspin / Torque
Commercial Vehicles / Superbike / Animal Crackers
Birds & Beasts / Colours

12 page postage saver



6 page postage saver



Folds to A4 for posting.

# Postage Saver Selection

Size:  $420 \times 297$ mm Folded Size:  $(210 \times 297$ mm)

Format: 13 or 7 double sided 150gsm leaves with 1000 micron grayboard. White wire to centre, punched hole for hanging.

Advertising Space:  $290 \times 65$ mm

Qty: Minimum 25 units.









# The Wallplanners Selection













## **Templates**

For you to supply your own images.





Template A

Template B

Template C







Template E



**Template F** 



Template G



Template H



Template I



**Template J** 



Template K



Template L



Template M



Template N



6 Page Template A



6 Page Template B



Desk Calendars have a memo style datepad on the reverse







Template Desk A

Template Desk B

Template Desk C

For more details please contact