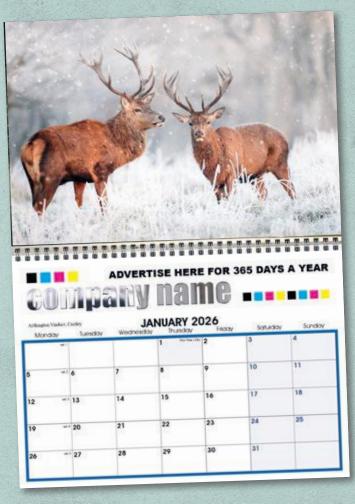

13 Page calendar featuring British wildlife.

Images from this calendar also available as a desk calendar. Please see template section.

13 Page calendar featuring world wildlife.

Memo style datepad including secondary interest pictures.