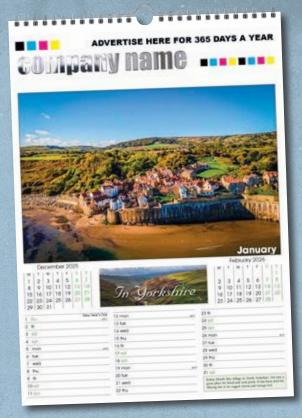

# The Scenic Selection

13 Page calendar featuring stunning images from the very best of Yorkshire. With memo style date pad. Images from this calendar also available as a desk calendar. Please see template section.

Advertising Space: A3 ( $290 \times 65$ mm)

A4 ( $200 \times 48$ mm) with full colour print.

Qty: Minimum 25 units.

13 Page calendar featuring stunning towns, villages and scenery from all over Britain.

Memo style datepad, includes secondary interest images.

Notes on locations. Landscape A3 advertising size 410mm x 65mm.

Size: A3 (420 x 297mm) or A4 (297 x 210mm)

Format: 12 pages, Cover & 1000 micron grayboard. White wire & hanger.

Advertising Space: A3 (290 x 65mm)