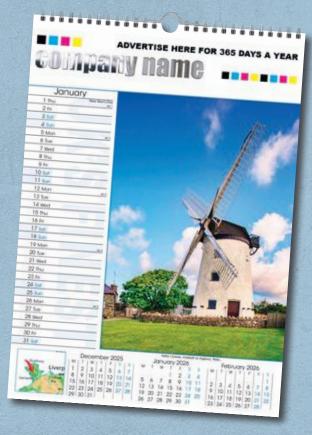

Advertising Space: A3 ( $290 \times 65$ mm)

A4 ( $200 \times 48$ mm) with full colour print.

Qty: Minimum 25 units.

13 Page calendar featuring stunning towns, villages and scenery from all over Britain.

Memo style datepad, includes secondary interest images.

Notes on locations. Landscape A3 advertising size 410mm x 65mm.

Size: A3 (420 x 297mm) or A4 (297 x 210mm)

Format: 12 pages, Cover & 1000 micron grayboard. White wire & hanger.

Advertising Space: A3 (290 x 65mm)

A4 (200  $\times$  48mm) with full colour print.

Qty: Minimum 25 units.

13 Page calendar featuring images of the world by night, illuminated buildings and cities transformed.

Memo style datepad.

13 Page calendar featuring all the places we would rather be. Relaxing and tranquil.