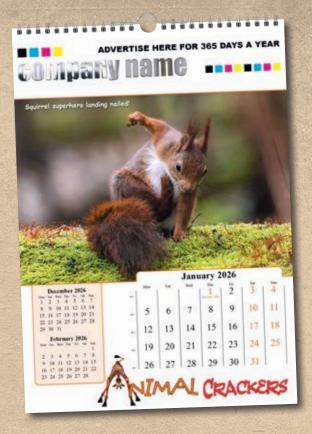

Format: 12 pages, Cover & 1000 micron grayboard. White wire & hanger. Advertising Space: A3 ( $290 \times 65$ mm)

A4 ( $200 \times 48$ mm) with full colour print.

Qty: Minimum 25 units.

13 Page calendar featuring funny animals with captions.

#### The Wildlife Selection

13 Page calendar featuring funny animals with captions.

Images from this calendar also available as a desk calendar. Please see template section.

13 Page calendar featuring animals and their young. Includes notes of interest.