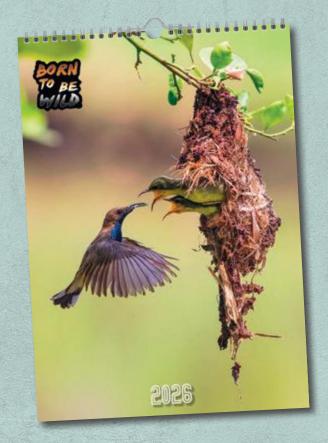

# The Six Page Selection

6 page British Birds

6 page British Wildlife

6 page World Wildlife

Size: A3 (420 x 297mm) or A4 (297 x 210mm) Format: 6 pages, Cover & 1000 micron grayboard. White wire & hanger. Advertising Space: A3 (290 x 65mm) A4 (200 x 48mm) with full colour print. Qty: Minimum 25 units.