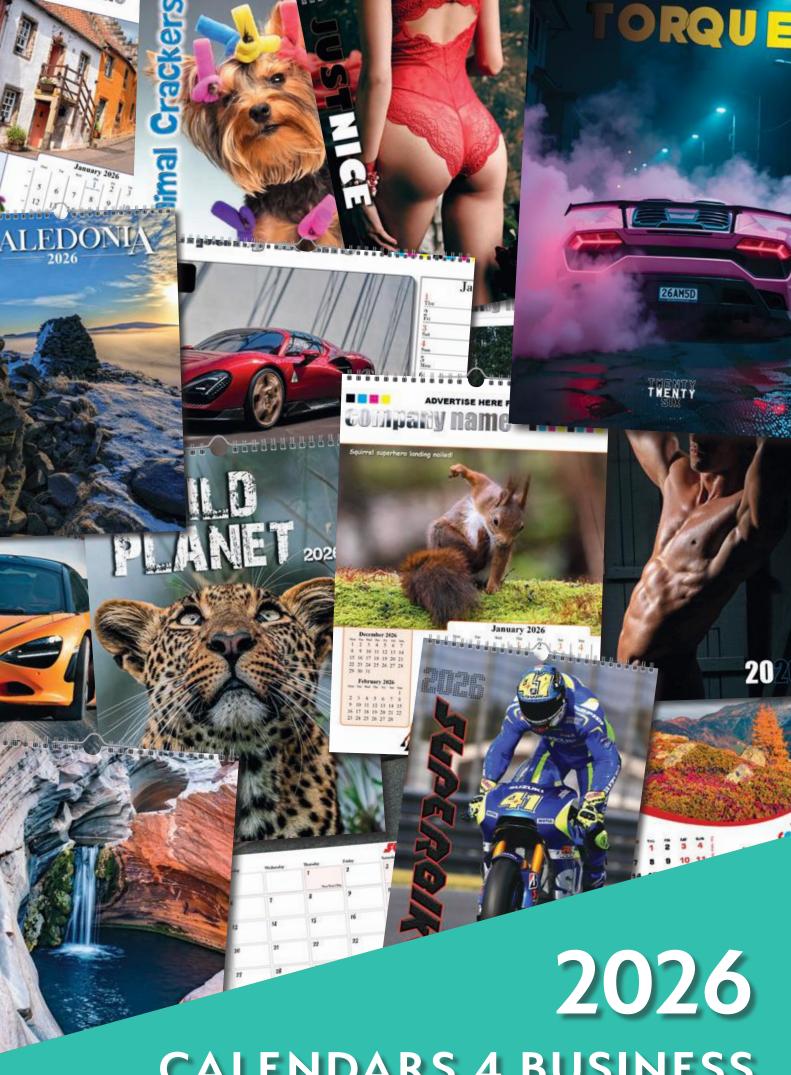

CALENDARS 4 BUSINESS

# Welcome to the new 2026 Calendar Range

Our calendars are available in A3 and A4 sizes and can be adapted for slimline / desk or postage saver options.

The calendars are printed on European certified digital printers created with the environment in mind.