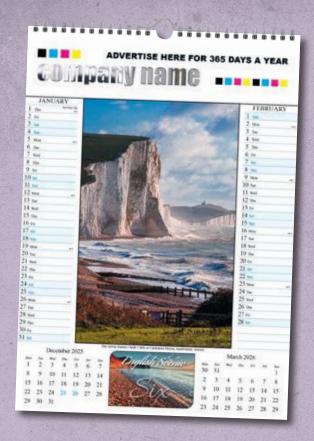

13 Page calendar featuring beautiful scenic photographs from around England. Includes notes on the locations. Images from this calendar also available as a desk calendar. Please see template section.

6 page After Dark

6 page Scottish Scenic 6

6 page English Scenic 6

6 page Famous Places

Size: A3 (420 x 297mm) or A4 (297 x 210mm) Format: 6 pages, Cover & 1000 micron grayboard. White wire & hanger. Advertising Space: A3 (290 x 65mm) A4 (200 x 48mm) with full colour print. Qty: Minimum 25 units.