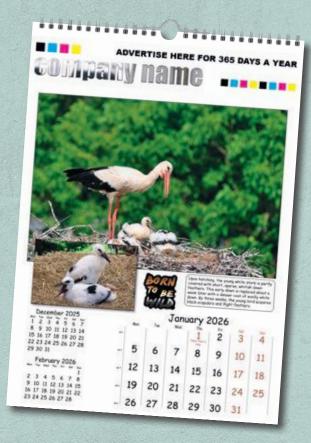

13 Page calendar featuring British wildlife.

Images from this calendar also available as a desk calendar. Please see template section.

13 Page calendar featuring world wildlife.

Memo style datepad including secondary interest pictures.

#### The Wildlife Selection

13 Page calendar featuring funny animals with captions.

Images from this calendar also available as a desk calendar. Please see template section.

13 Page calendar featuring animals and their young. Includes notes of interest.