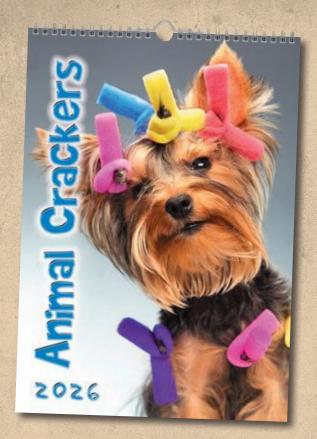

Format: 12 pages, Cover & 1000 micron grayboard. White wire & hanger. Advertising Space: A3 ( $290 \times 65$ mm)

A4 ( $200 \times 48$ mm) with full colour print.

Qty: Minimum 25 units.

13 Page calendar featuring funny animals with captions.

#### The Wildlife Selection

13 Page calendar featuring funny animals with captions.

Images from this calendar also available as a desk calendar. Please see template section.

13 Page calendar featuring animals and their young. Includes notes of interest.