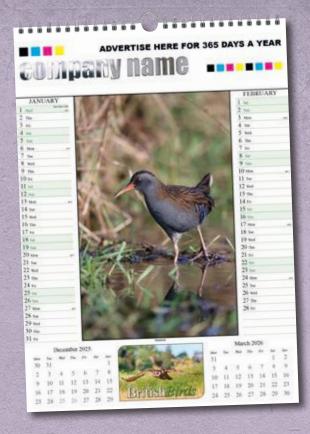

# The Six Page Selection

6 page British Birds

6 page British Wildlife

6 page World Wildlife

Size: A3 (420 x 297mm) or A4 (297 x 210mm) Format: 6 pages, Cover & 1000 micron grayboard. White wire & hanger. Advertising Space: A3 (290 x 65mm) A4 (200 x 48mm) with full colour print. Qty: Minimum 25 units.