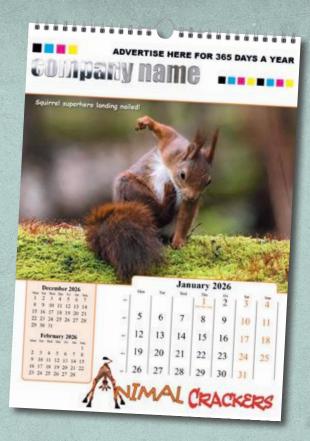

Format: 12 pages, Cover & 1000 micron grayboard. White wire & hanger. Advertising Space: A3 ( $290 \times 65$ mm)

A4 ( $200 \times 48$ mm) with full colour print.

Qty: Minimum 25 units.

13 Page calendar featuring funny animals with captions.

#### The Wildlife Selection

13 Page calendar featuring funny animals with captions.

Images from this calendar also available as a desk calendar. Please see template section.

13 Page calendar featuring animals and their young. Includes notes of interest.