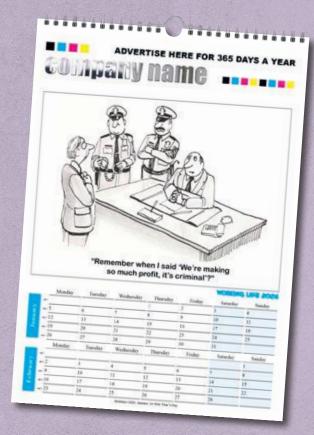

see template section.





13 Page calendar featuring animals and their young. Includes notes of interest.

Images from this calendar also available as a desk calendar. Please see template section.

Size: A3 (420 x 297mm) or A4 (297 x 210mm) Format: 12 pages, Cover & 1000 micron grayboard. White wire & hanger. Advertising Space: A3 (290 x 65mm) A4 (200 x 48mm) with full colour print. Qty: Minimum 25 units.











6 page After Dark



6 page Scottish Scenic 6



6 page English Scenic 6



6 page Famous Places

Size: A3 (420 x 297mm) or A4 (297 x 210mm) Format: 6 pages, Cover & 1000 micron grayboard. White wire & hanger. Advertising Space: A3 (290 x 65mm) A4 (200 x 48mm) with full colour print. Qty: Minimum 25 units.











6 page Flying High



6 page Animantics



6 page Motivate



6 page Working Life

# The Six Page Selection



6 page British Birds



6 page British Wildlife



6 page World Wildlife

Size: A3 (420 x 297mm) or A4 (297 x 210mm) Format: 6 pages, Cover & 1000 micron grayboard. White wire & hanger. Advertising Space: A3 (290 x 65mm) A4 (200 x 48mm) with full colour print. Qty: Minimum 25 units.











6 page Classic 6



6 page Supercar 6



6 page Redline



6 page Superbike 6

# The Six Page Selection



6 page Sexy 6 - Lingerie



6 page Naughty 6 - Full Nude



6 page Girls on Top - Topless



6 page Six Pack - Male

Size: A3 (420 x 297mm) or A4 (297 x 210mm) Format: 6 pages, Cover & 1000 micron grayboard. White wire & hanger. Advertising Space: A3 (290 x 65mm) A4 (200 x 48mm) with full colour print. Qty: Minimum 25 units.









#### The Co