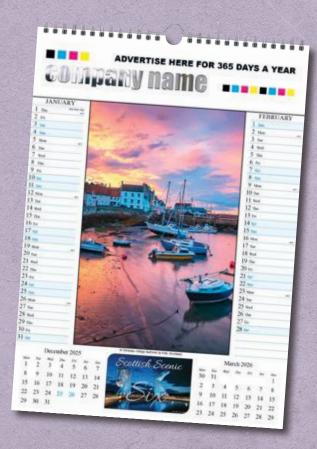

13 Page calendar featuring stunning towns, villages and scenery from all over Scotland.

Memo style datepad, includes secondary interest images.

6 page After Dark

6 page Scottish Scenic 6

6 page English Scenic 6

6 page Famous Places

Size: A3 (420 x 297mm) or A4 (297 x 210mm) Format: 6 pages, Cover & 1000 micron grayboard. White wire & hanger. Advertising Space: A3 (290 x 65mm) A4 (200 x 48mm) with full colour print. Qty: Minimum 25 units.