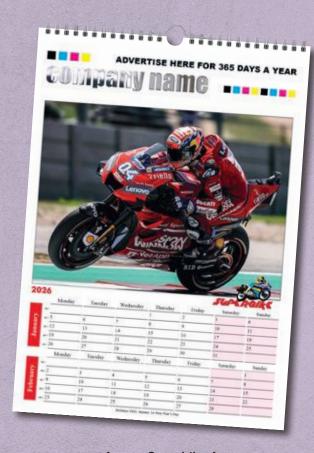

Format: 12 pages, Cover & 1000 micron grayboard. White wire & hanger.

Advertising Space: A3 (290 x 65mm)

A4 (200 x 48mm) with full colour print.

Qty: Minimum 25 units.

13 Page calendar featuring thrilling motorcycle racing.

6 page Classic 6

6 page Supercar 6

6 page Redline

6 page Superbike 6