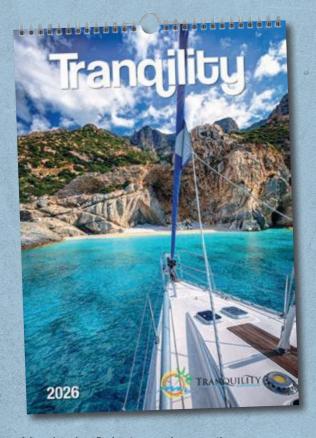

A4 (200  $\times$  48mm) with full colour print.

Qty: Minimum 25 units.

13 Page calendar featuring images of the world by night, illuminated buildings and cities transformed.

Memo style datepad.

13 Page calendar featuring all the places we would rather be. Relaxing and tranquil.