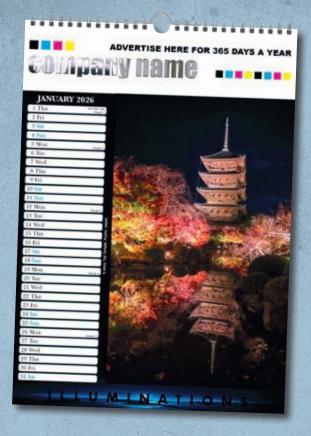

A4 (200  $\times$  48mm) with full colour print.

Qty: Minimum 25 units.

13 Page calendar featuring images of the world by night, illuminated buildings and cities transformed.

Memo style datepad.

13 Page calendar featuring all the places we would rather be. Relaxing and tranquil.