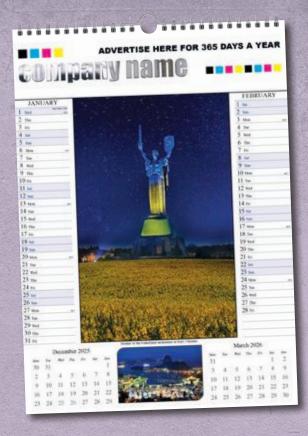

A4 (200  $\times$  48mm) with full colour print.

Qty: Minimum 25 units.

13 Page calendar featuring images of the world by night, illuminated buildings and cities transformed.

Memo style datepad.

13 Page calendar featuring all the places we would rather be. Relaxing and tranquil.