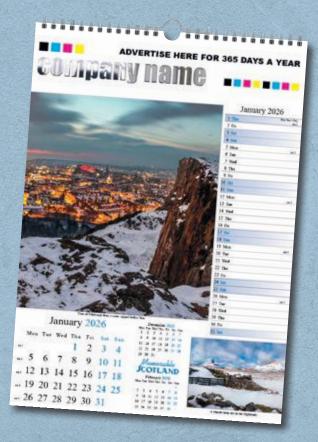

13 Page calendar featuring stunning towns, villages and scenery from all over Scotland.

Memo style datepad, includes secondary interest images.

Notes on locations. Landscape A3 advertising size 410mm x 65mm.

Size: A3 (420 x 297mm) or A4 (297 x 210mm)

Format: 12 pages, Cover & 1000 micron grayboard. White wire & hanger.

Advertising Space: A3 (290 x 65mm)