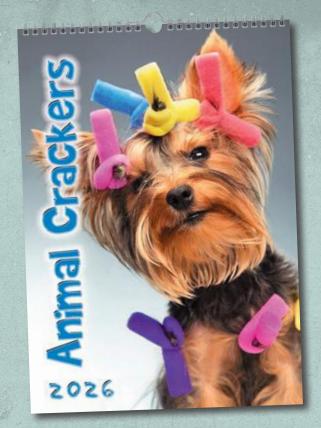

Format: 12 pages, Cover & 1000 micron grayboard. White wire & hanger. Advertising Space: A3 ( $290 \times 65$ mm)

A4 ( $200 \times 48$ mm) with full colour print.

Qty: Minimum 25 units.

13 Page calendar featuring funny animals with captions.

#### The Wildlife Selection

13 Page calendar featuring funny animals with captions.

Images from this calendar also available as a desk calendar. Please see template section.

13 Page calendar featuring animals and their young. Includes notes of interest.