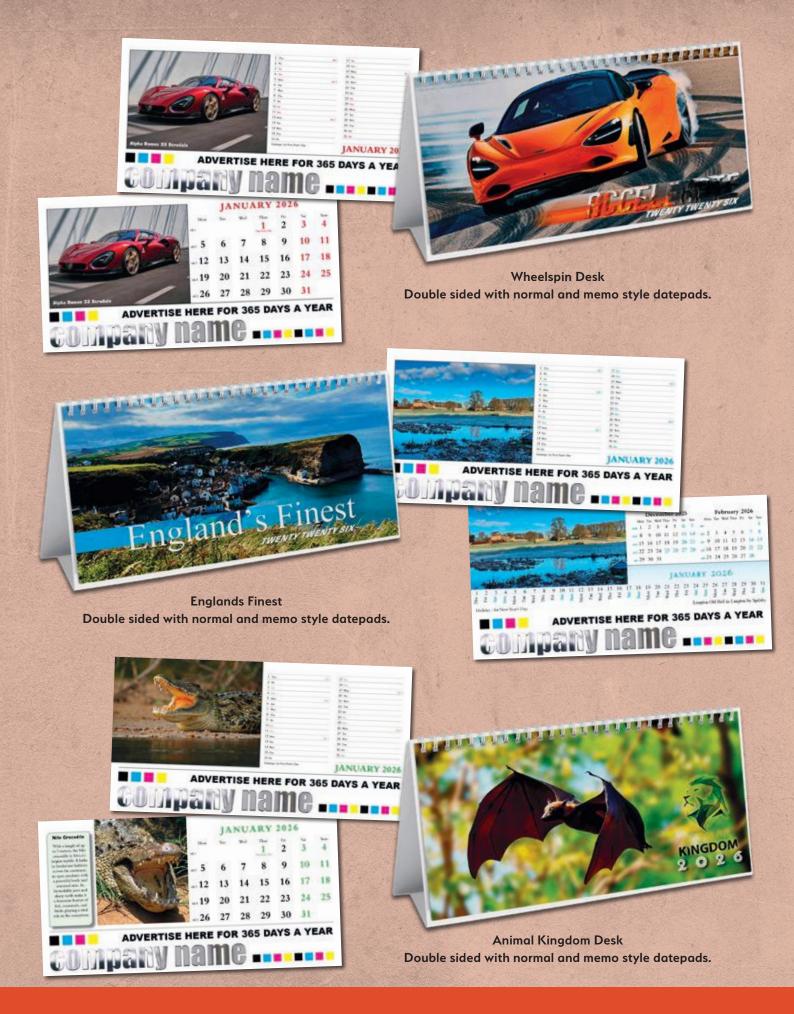

#### The Desk Selection

6 Page Template B

Desk Calendars have a memo style datepad on the reverse

Template Desk A

Template Desk B

Template Desk C

For more details please contact