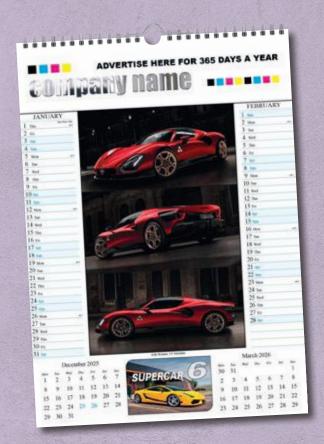

13 Page calendar featuring stunning supercars with performance information. Memo style datepad.

Landscape A3 advertising size 410mm x 65mm.

Images from this calendar also available as a desk calendar. Please see template section.

6 page Classic 6

6 page Supercar 6

6 page Redline

6 page Superbike 6