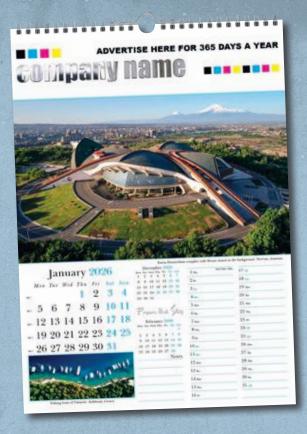

Advertising Space: A3 ( $290 \times 65$ mm)

A4 ( $200 \times 48$ mm) with full colour print.

Qty: Minimum 25 units.

13 Page calendar featuring stunning towns, villages and scenery from all over Britain.

Memo style datepad, includes secondary interest images.

Notes on locations. Landscape A3 advertising size 410mm x 65mm.

Size: A3 (420 x 297mm) or A4 (297 x 210mm)

Format: 12 pages, Cover & 1000 micron grayboard. White wire & hanger.

Advertising Space: A3 (290 x 65mm)