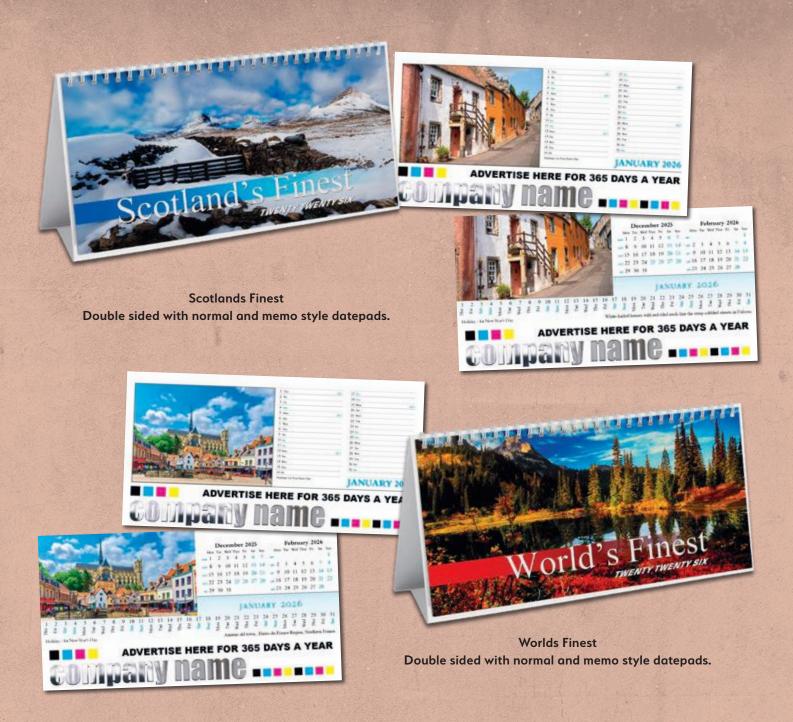

13 Page calendar featuring stunning towns, villages and scenery from all over Scotland.

Memo style datepad, includes secondary interest images.

#### The Scenic Selection

13 Page calendar featuring stunning towns, villages and scenery from all over the world.

Memo style datepad, includes secondary interest images.

13 Page calendar of Panormamic photographs of towns, villages and scenery from all over the world.