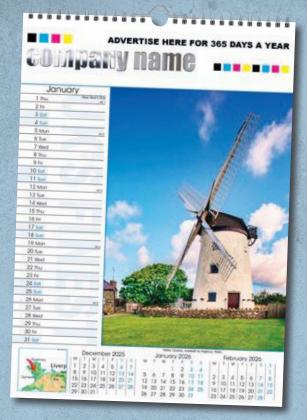

Advertising Space: A3 ( $290 \times 65$ mm)

A4 ( $200 \times 48$ mm) with full colour print.

Qty: Minimum 25 units.

13 Page calendar featuring stunning towns, villages and scenery from all over Britain.

Memo style datepad, includes secondary interest images.

Notes on locations. Landscape A3 advertising size 410mm x 65mm.

Size: A3 (420 x 297mm) or A4 (297 x 210mm)

Format: 12 pages, Cover & 1000 micron grayboard. White wire & hanger.

Advertising Space: A3 (290 x 65mm)

A4 (200  $\times$  48mm) with full colour print.

Qty: Minimum 25 units.

13 Page calendar featuring images of the world by night, illuminated buildings and cities transformed.

Memo style datepad.

13 Page calendar featuring all the places we would rather be. Relaxing and tranquil.