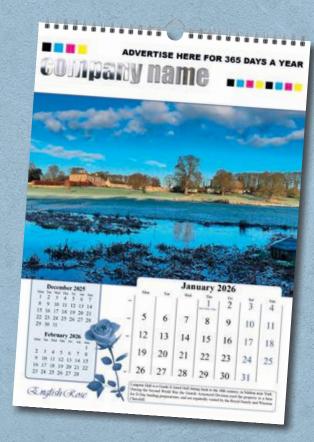

Advertising Space: A3 ( $290 \times 65$ mm)

A4 ( $200 \times 48$ mm) with full colour print.

Qty: Minimum 25 units.

13 Page calendar featuring stunning towns, villages and scenery from all over Britain.

Memo style datepad, includes secondary interest images.

Notes on locations. Landscape A3 advertising size 410mm x 65mm.

Size: A3 (420 x 297mm) or A4 (297 x 210mm)

Format: 12 pages, Cover & 1000 micron grayboard. White wire & hanger.

Advertising Space: A3 (290 x 65mm)