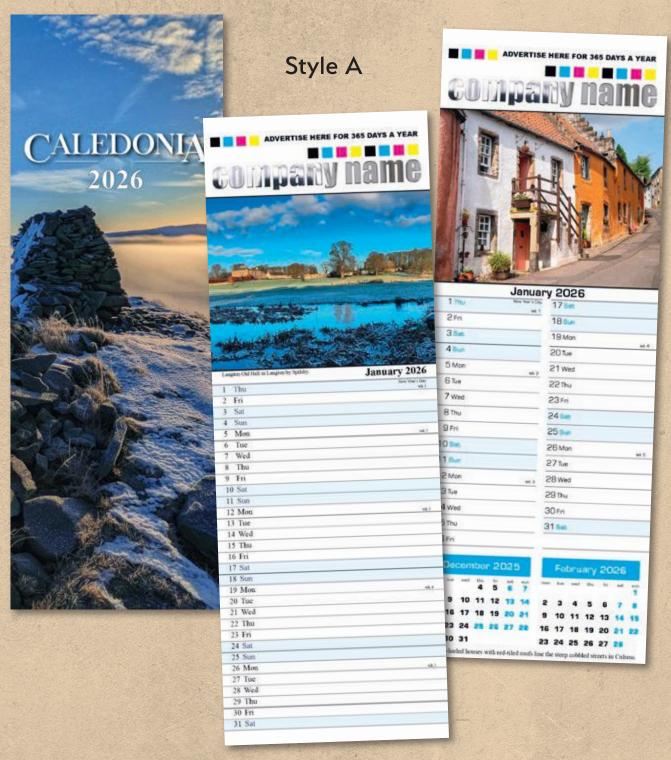

Desk

13 Page calendar featuring beautiful scenic photographs from around Scotland. Includes notes on the locations. Images from this calendar also available as a desk calendar. Please see template section.