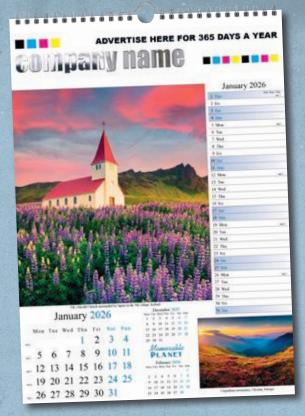

A4 (200  $\times$  48mm) with full colour print.

Qty: Minimum 25 units.

13 Page calendar featuring images of the world by night, illuminated buildings and cities transformed.

Memo style datepad.

13 Page calendar featuring all the places we would rather be. Relaxing and tranquil.