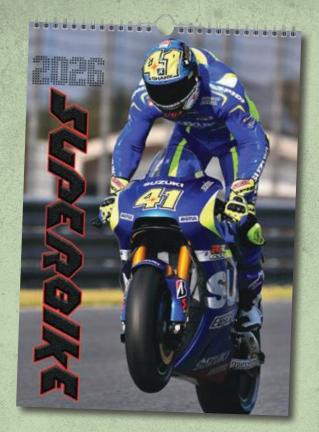

Format: 12 pages, Cover & 1000 micron grayboard. White wire & hanger.

Advertising Space: A3 (290 x 65mm)

A4 (200 x 48mm) with full colour print.

Qty: Minimum 25 units.

13 Page calendar featuring thrilling motorcycle racing.