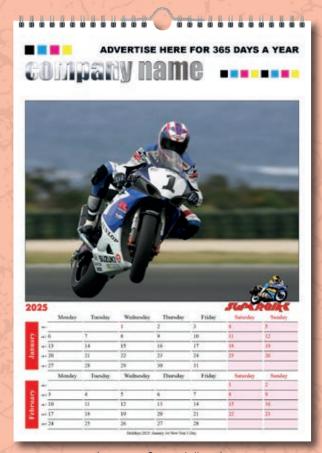

## The Six Page Selection

For all images please visit: www.calendars4business.co.uk

6 page Classic 6

6 page Supercar 6

6 page Redline

6 page Superbike 6

**Size:** A3 (420 x 297mm) or A4 (297 x 210mm) **Format:** 6 pages & 1000 micron grayboard.