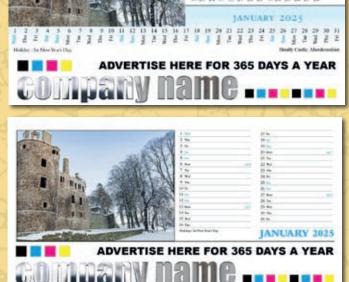

Desk Calendar **Size:** 280 x 145mm

Format: 13 double sided 170gsm leaves with

white creased tent card.

**Advertising space:** 270 x 45mm Qty: Minimum 25 units.