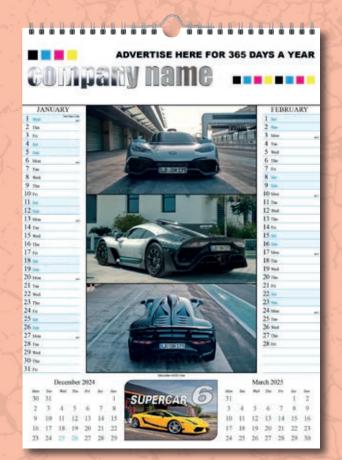

## The Six Page Selection

For all images please visit: www.calendars4business.co.uk

6 page Classic 6

6 page Supercar 6

6 page Redline

6 page Superbike 6

**Size:** A3 (420 x 297mm) or A4 (297 x 210mm) **Format:** 6 pages & 1000 micron grayboard.