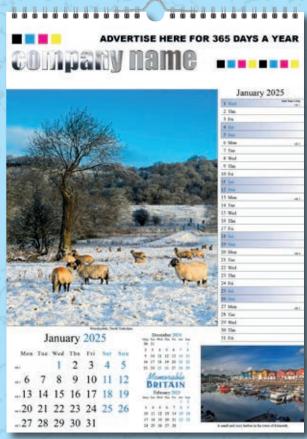

White wire & hanger.

**Advertising space:** A3 (290 x 65mm) A4 (200 x 48mm) with full colour print.

Qty: Minimum 25 units.

13 Page calendar featuring stunning towns, villages and scenery from all over Britain.

Memo style datepad, includes secondary interest images.

13 Page calendar featuring stunning towns, villages and scenery from all over Scotland.

Memo style datepad, includes secondary interest images.

13 Page calendar featuring stunning towns, villages and scenery from all over the world.