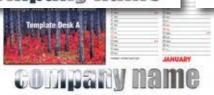

The Desk Selection

Scotlands Finest. Double sided with normal and memo style datepads.

Englands Finest. Double sided with normal and memo style datepads.

Worlds Finest. Double sided with normal and memo style datepads.

Desk Calendar **Size:** 280 x 145mm

Format: 13 double sided 170gsm leaves with

white creased tent card.

**Advertising space:** 270 x 45mm Qty: Minimum 25 units.

the reverse

Template Desk A Template Desk B