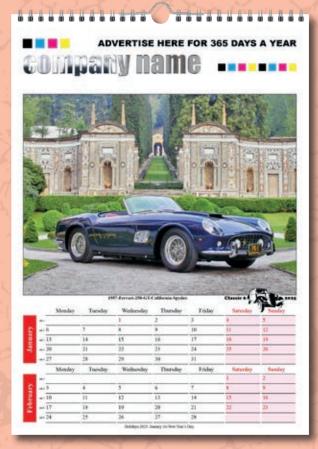

## The Six Page Selection

For all images please visit: www.calendars4business.co.uk

6 page Classic 6

6 page Supercar 6

6 page Redline

6 page Superbike 6

**Size:** A3 (420 x 297mm) or A4 (297 x 210mm) **Format:** 6 pages & 1000 micron grayboard.