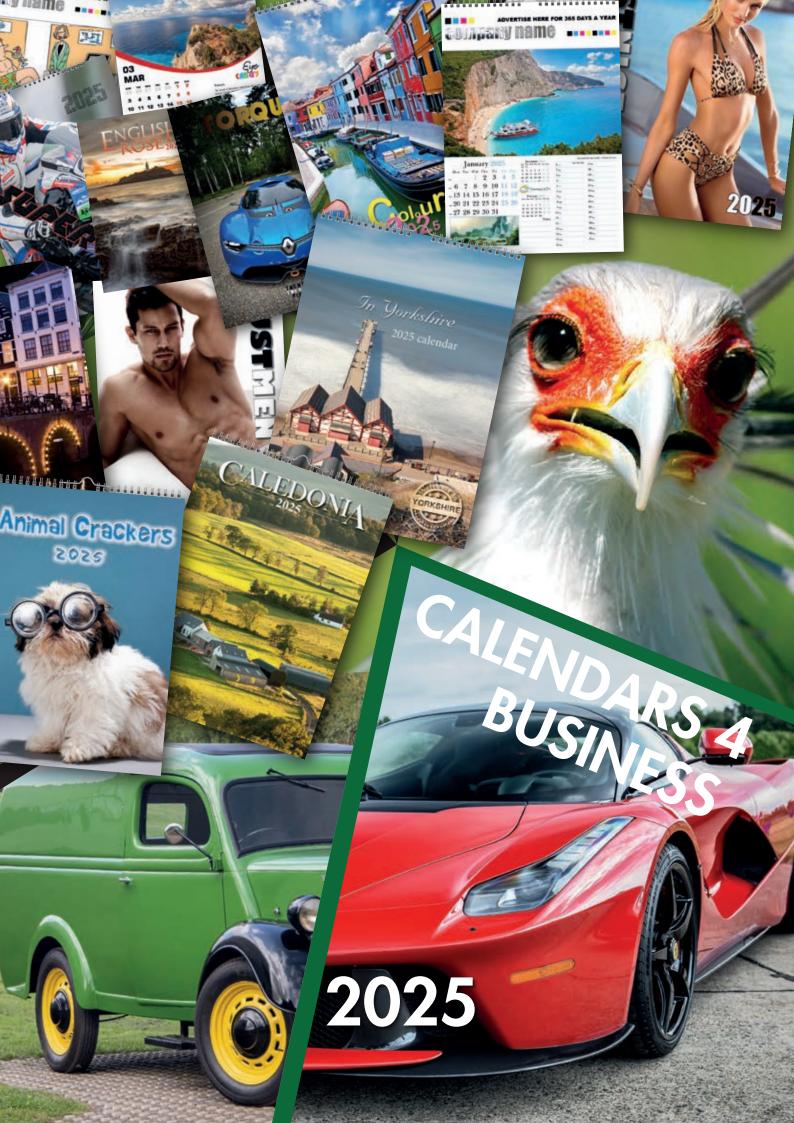

### Welcome to the new 2025 Calendar Range

Our calendars are available in A3 and A4 sizes and can be adapted for slimline / desk or postage saver options. The calendars are printed on European certified digital printers created with the environment in mind.