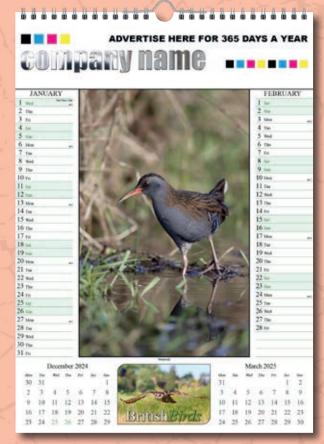

White wire & hanger.

**Advertising space:** A3 (290 x 65mm) A4 (200 x 48mm) with full colour print.

Qty: Minimum 25 units.

6 page British Birds

6 page British Wildlife

6 page World Wildlife