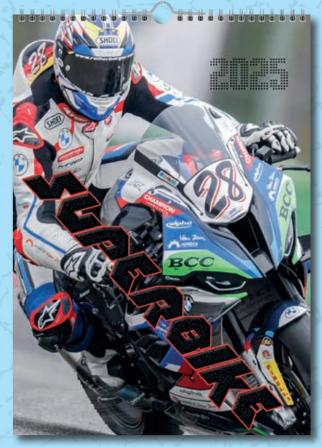

## The Six Page Selection

For all images please visit: www.calendars4business.co.uk

6 page Classic 6

6 page Supercar 6

6 page Redline

6 page Superbike 6

**Size:** A3 (420 x 297mm) or A4 (297 x 210mm) **Format:** 6 pages & 1000 micron grayboard.