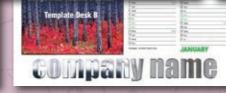

The Desk Selection

Scotlands Finest. Double sided with normal and memo style datepads.

Englands Finest. Double sided with normal and memo style datepads.

Worlds Finest. Double sided with normal and memo style datepads.

Desk Calendar **Size:** 280 x 145mm

Format: 13 double sided 170gsm leaves with

white creased tent card.

**Advertising space:** 270 x 45mm Qty: Minimum 25 units.

the reverse

Template Desk A Template Desk B