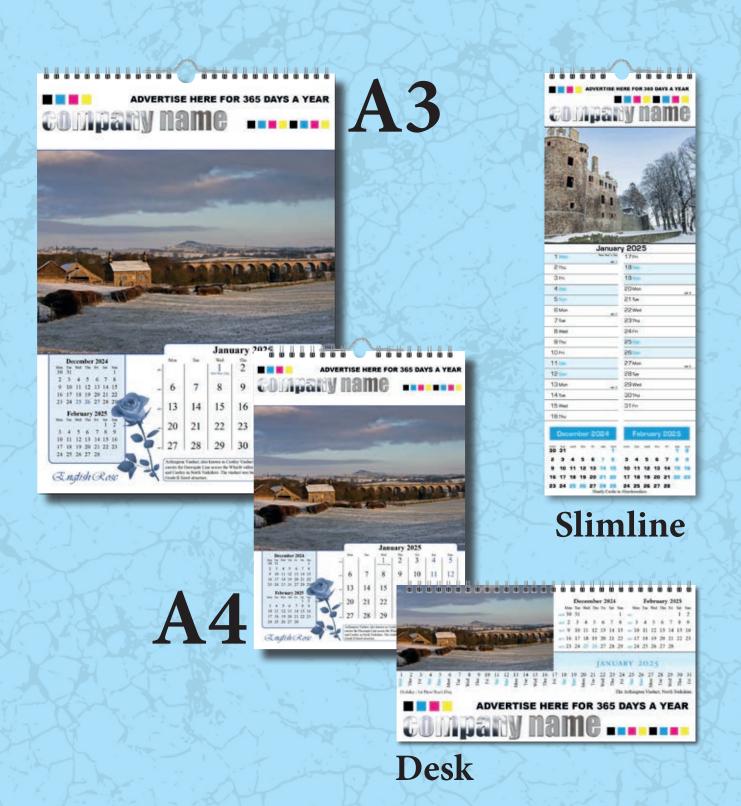

### Welcome to the new 2025 Calendar Range

Our calendars are available in A3 and A4 sizes and can be adapted for slimline / desk or postage saver options. The calendars are printed on European certified digital printers created with the environment in mind.

13 Page calendar featuring images from England, Scotland, Wales & Northern Island.
With a memo style date pad.

**Size:** A3 (420 x 297mm) or A4 (297 x 210mm)

Format: 12 pages, Cover & 1000 micron grayboard.

White wire & hanger.

**Advertising space:** A3 (290 x 65mm) A4 (200 x 48mm) with full colour print.

Qty: Minimum 25 units.

13 Page calendar featuring stunning towns, villages and scenery from all over Britain.

**Size:** A3 (420 x 297mm) or A4 (297 x 210mm)

Format: 12 pages, Cover & 1000 micron grayboard.

White wire & hanger.

**Advertising space:** A3 (290 x 65mm) A4 (200 x 48mm) with full colour print.

Qty: Minimum 25 units.