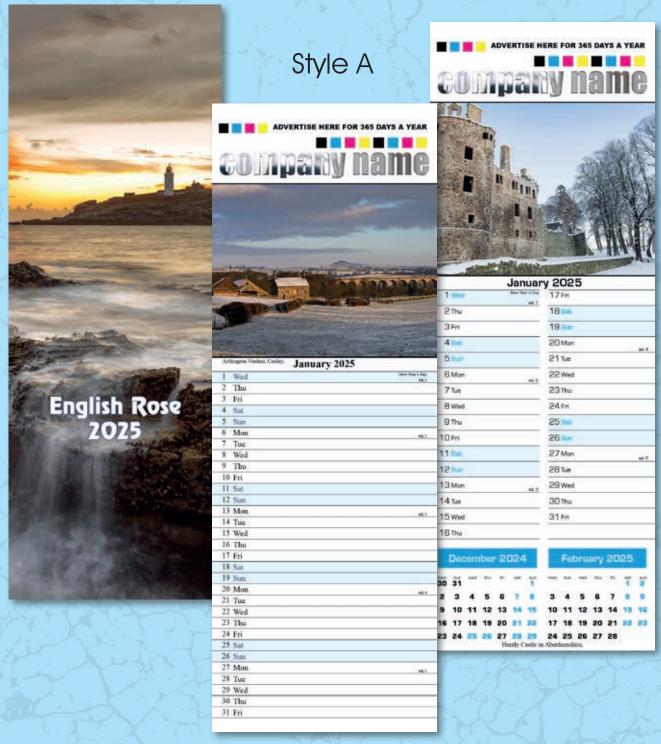

### Welcome to the new 2025 Calendar Range

Our calendars are available in A3 and A4 sizes and can be adapted for slimline / desk or postage saver options. The calendars are printed on European certified digital printers created with the environment in mind.

We can also change colours on the datepads for you to match your branding.

Images can also be changed for a small fee.

13 Page calendar featuring beautiful scenic photographs from around Scotland. Includes notes on the locations.

Images from this calendar also available as a desk calendar. Please see template section.

13 Page calendar featuring beautiful scenic photographs from around England. Includes notes on the locations.

Images from this calendar also available as a desk calendar. Please see template section.