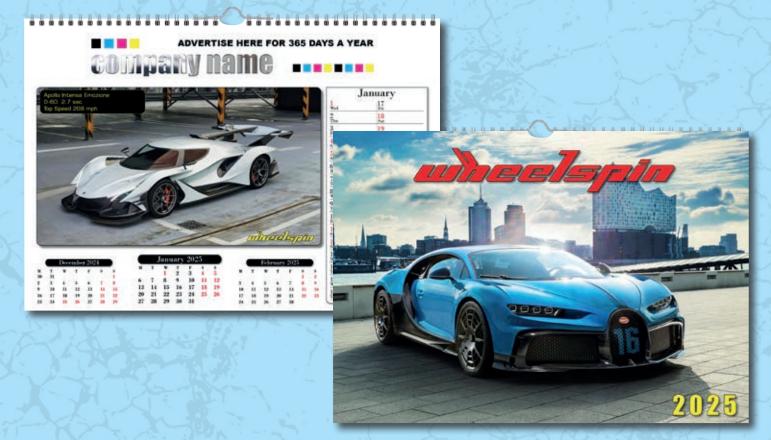

13 Page calendar featuring fantastic photographs of high performance cars with top speed and acceleration notes. 3 advertising size 290mm x 65mm Images from this calendar also available as a desk calendar. Please see template section.

13 Page calendar featuring stunning supercars with performance information. Memo style datepad. Landscape A3 advertising size 410mm x 65mm.

Images from this calendar also available as a desk calendar. Please see template section.