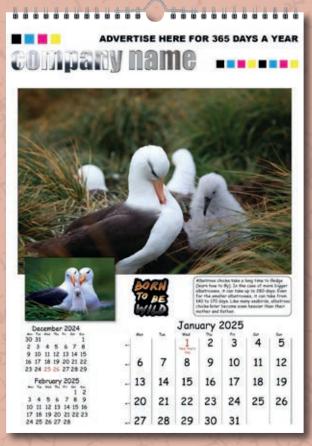

For all images please visit: www.calendars4business.co.uk

13 Page calendar featuring British wildlife.

Images from this calendar also available as a desk calendar. Please see template section.

13 Page calendar featuring world wildlife. Memo style datepad including secondary interest pictures.

13 Page calendar featuring animals and their young. Includes notes of interest.

Images from this calendar also available as a desk calendar. Please see template section.

**Size:** A3 (420 x 297mm) or A4 (297 x 210mm)