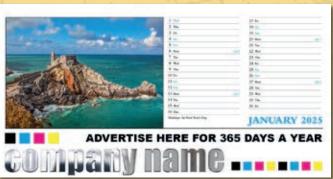

Desk Calendar **Size:** 280 x 145mm

Format: 13 double sided 170gsm leaves with

white creased tent card.

**Advertising space:** 270 x 45mm Qty: Minimum 25 units.