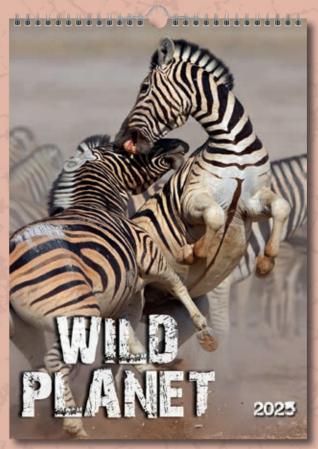

For all images please visit: www.calendars4business.co.uk

13 Page calendar featuring British wildlife.

Images from this calendar also available as a desk calendar. Please see template section.

13 Page calendar featuring world wildlife. Memo style datepad including secondary interest pictures.