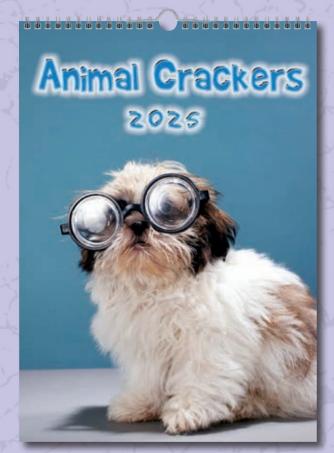

## The Glamour Selection

13 Page calendar featuring funny animals with captions.

Images from this calendar also available as a desk calendar. Please see template section.

13 Page calendar featuring vibrant colours of the world both natural and man made. Images from this calendar also available as a desk calendar. Please see template section.

## The Wildlife Selection

For all images please visit: www.calendars4business.co.uk

13 Page calendar featuring funny animals with captions.

Images from this calendar also available as a desk calendar. Please see template section.