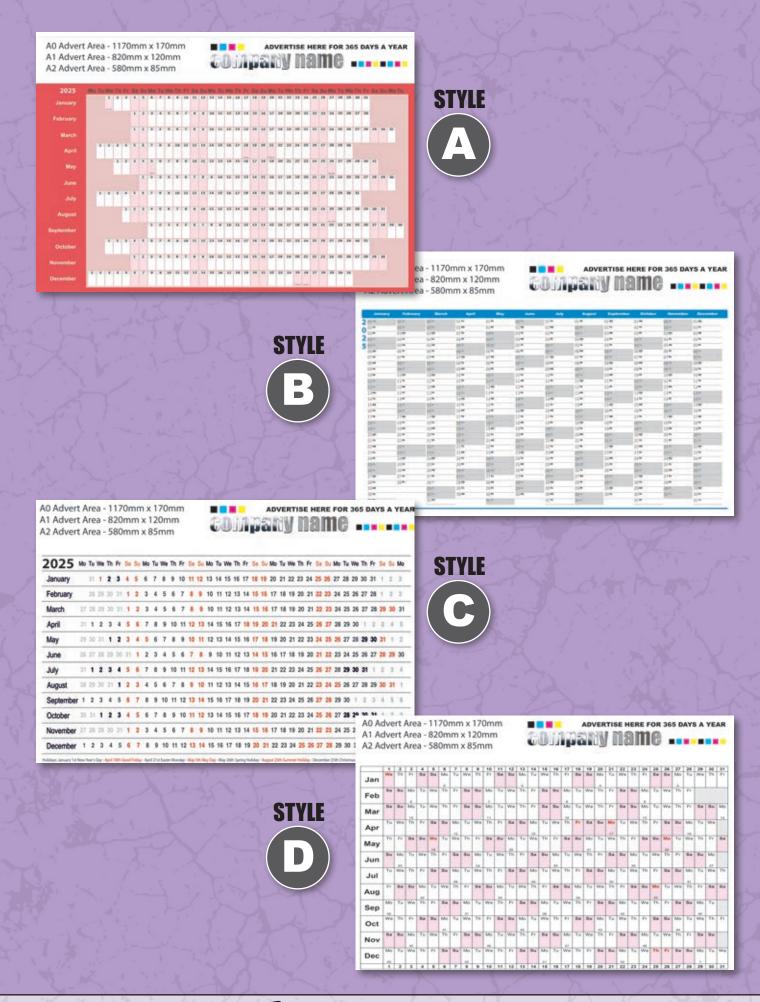

# Wallplanners Selection

Wallplanners

**Size:** A3 / A2 / A1 / A0

**Format:** Printed in full colour 170gsm

Advertising space: as marked on the images above

Qty: Minimum 100 units

A0

Template A

Template B

Template C

Template D

Template E

Template F

Template G

Template H

Template I

Template J

Template K

Template L

Template M

Template N

6 Page Template A

6 Page Template B

Desk Calendars have a memo style datepad on

the reverse

Template Desk A Template Desk B