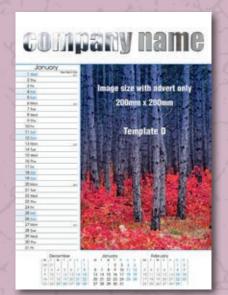

# Wallplanners Selection

Wallplanners

**Size:** A3 / A2 / A1 / A0

**Format:** Printed in full colour 170gsm

Advertising space: as marked on the images above

Qty: Minimum 100 units

A0

Template A

Template B

Template C

Template D

Template E

Template F

Template G

Template H

Template I