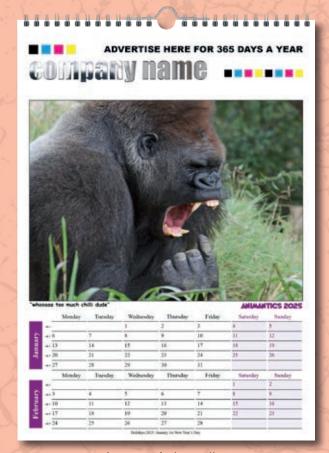

6 page English Scenic 6

6 page Famous Places

6 page Flying High

6 page Animantics

6 page Motivate

6 page Working Life

**Size:** A3 (420 x 297mm) or A4 (297 x 210mm) **Format:** 6 pages & 1000 micron grayboard.