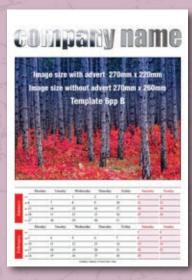

**Format:** 12 pages, Cover & 1000 micron grayboard. White wire & hanger.

Advertising space: A3 (290 x 65mm) A4 (200 x 48mm) with full colour print. Qty: Minimum 25 units.

6 page After Dark

6 page Scottish Scenic 6

6 page English Scenic 6

6 page Famous Places

6 page Flying High

6 page Animantics

6 page Motivate

6 page Working Life

**Size:** A3 (420 x 297mm) or A4 (297 x 210mm) **Format:** 6 pages & 1000 micron grayboard.