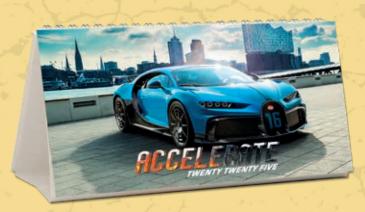

The Desk Selection

Scotlands Finest. Double sided with normal and memo style datepads.

Englands Finest. Double sided with normal and memo style datepads.

Worlds Finest. Double sided with normal and memo style datepads.

Desk Calendar **Size:** 280 x 145mm

Format: 13 double sided 170gsm leaves with

white creased tent card.

**Advertising space:** 270 x 45mm Qty: Minimum 25 units.