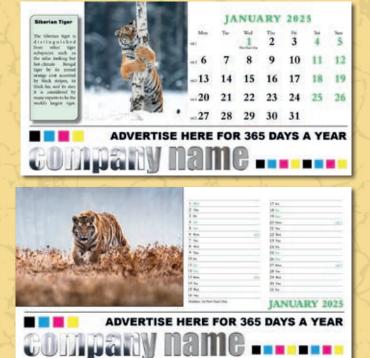

Desk Calendar **Size:** 280 x 145mm

Format: 13 double sided 170gsm leaves with

white creased tent card.

**Advertising space:** 270 x 45mm Qty: Minimum 25 units.