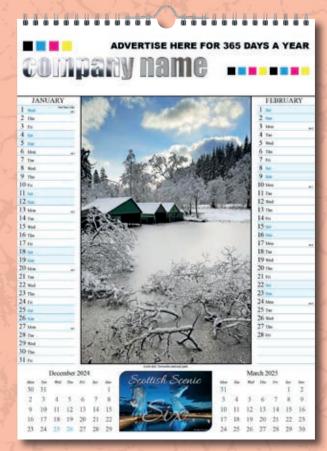

We can also change colours on the datepads for you to match your branding.

Images can also be changed for a small fee.

13 Page calendar featuring beautiful scenic photographs from around Scotland. Includes notes on the locations.