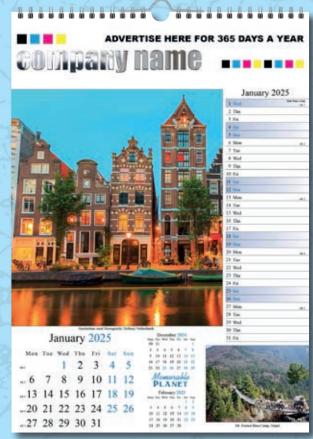

### Welcome to the new 2025 Calendar Range

Our calendars are available in A3 and A4 sizes and can be adapted for slimline / desk or postage saver options. The calendars are printed on European certified digital printers created with the environment in mind.

We can also change colours on the datepads for you to match your branding.

Images can also be changed for a small fee.

13 Page calendar featuring beautiful scenic photographs from around Scotland. Includes notes on the locations.