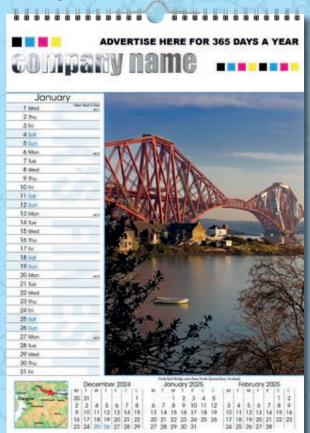

We can also change colours on the datepads for you to match your branding.

Images can also be changed for a small fee.

13 Page calendar featuring beautiful scenic photographs from around Scotland. Includes notes on the locations.