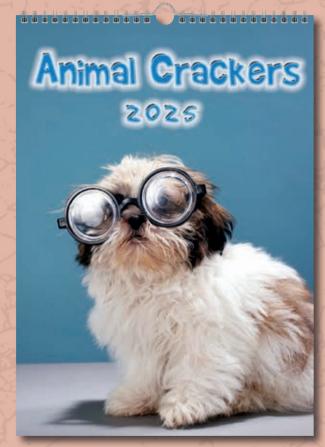

## The Wildlife Selection

For all images please visit: www.calendars4business.co.uk

13 Page calendar featuring funny animals with captions.

Images from this calendar also available as a desk calendar. Please see template section.