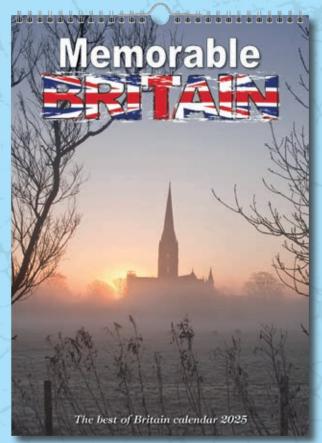

White wire & hanger.

**Advertising space:** A3 (290 x 65mm) A4 (200 x 48mm) with full colour print.

Qty: Minimum 25 units.

13 Page calendar featuring stunning towns, villages and scenery from all over Britain.