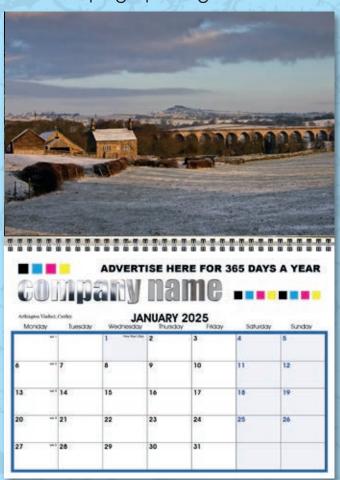

### Kitchen Selection

For all images please visit: www.calendars4business.co.uk

Style B

Kitchen Slim calendars are available in two different style datepads, A & B.

Kitchen Slim

**Size:** 420 x 150mm

Format: 13 double sided 150gsm leaves, 1000 micron grayboard.

White wire & hanger.

**Advertising space:** 140 x 65mm **Qty:** Minimum 25 units.

Kitchen Slim calendars & Postage Savers are available with images from the following calendars:

Caledonia / English Rose / In Yorkshire Tranquility / From The Sky / Wheelspin / Torque Commercial Vehicles / Superbike / Animal Crackers Birds & Beasts / Colours / Saucy Time