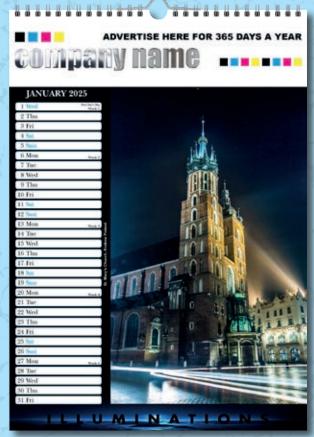

13 Page calendar featuring images of the world by night, illuminated buildings and cities transformed.

Memo style datepad.

13 Page calendar featuring all the places we would rather be. Relaxing and tranquil.