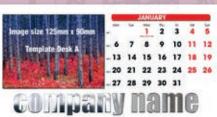

The Desk Selection

Scotlands Finest. Double sided with normal and memo style datepads.

Englands Finest. Double sided with normal and memo style datepads.

Worlds Finest. Double sided with normal and memo style datepads.

Desk Calendar **Size:** 280 x 145mm

Format: 13 double sided 170gsm leaves with

white creased tent card.

**Advertising space:** 270 x 45mm Qty: Minimum 25 units.

the reverse

Template Desk A Template Desk B