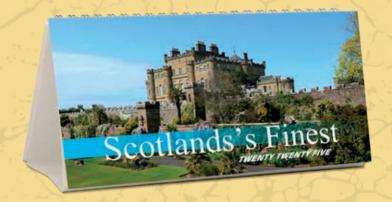

The Desk Selection

Scotlands Finest. Double sided with normal and memo style datepads.

Englands Finest. Double sided with normal and memo style datepads.

Worlds Finest. Double sided with normal and memo style datepads.