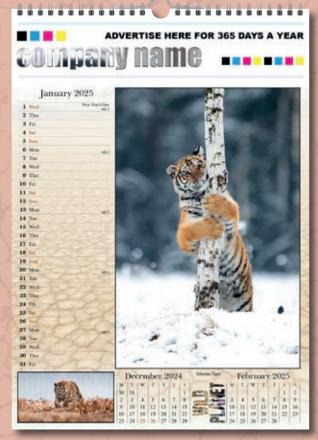

For all images please visit: www.calendars4business.co.uk

13 Page calendar featuring British wildlife.

Images from this calendar also available as a desk calendar. Please see template section.

13 Page calendar featuring world wildlife. Memo style datepad including secondary interest pictures.