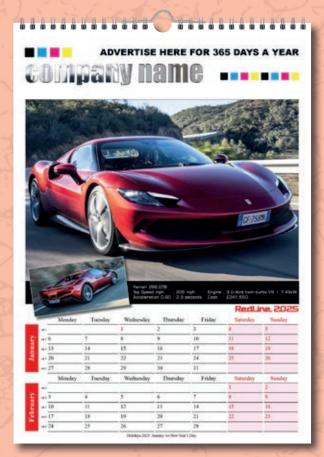

## The Six Page Selection

For all images please visit: www.calendars4business.co.uk

6 page Classic 6

6 page Supercar 6

6 page Redline

6 page Superbike 6

**Size:** A3 (420 x 297mm) or A4 (297 x 210mm) **Format:** 6 pages & 1000 micron grayboard.