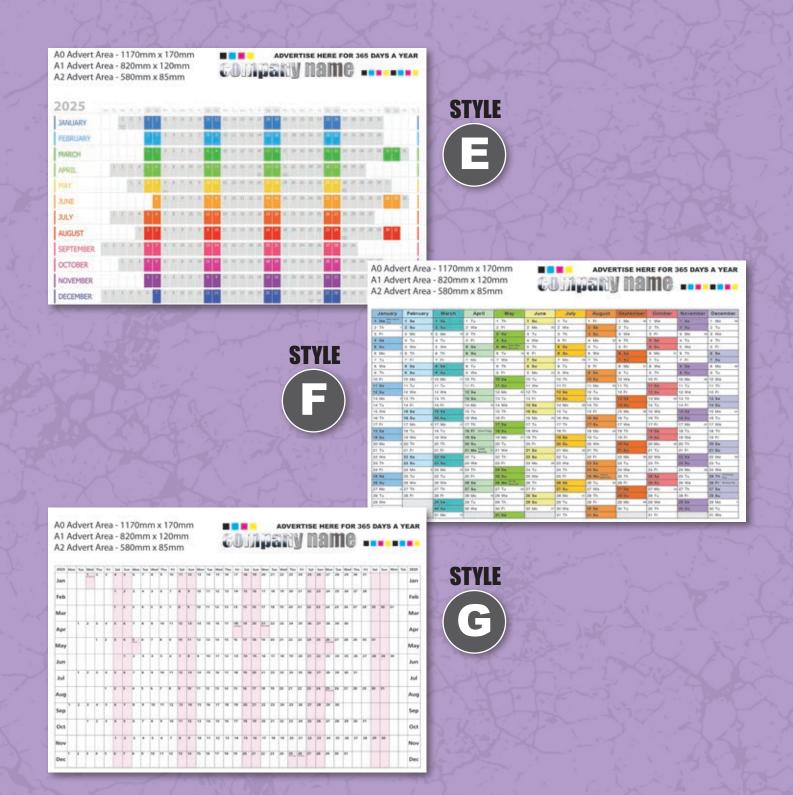

# Wallplanners Selection

Wallplanners

**Size:** A3 / A2 / A1 / A0

**Format:** Printed in full colour 170gsm

Advertising space: as marked on the images above

Qty: Minimum 100 units

A0

Template A