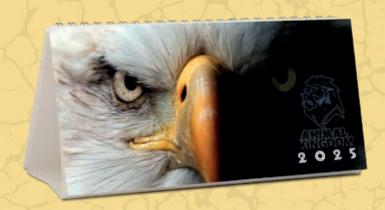

White wire & hanger.

**Advertising space:** A3 (290 x 65mm) A4 (200 x 48mm) with full colour print.

Qty: Minimum 25 units.

Wheelspin Desk

Double sided with normal and memo style datepads.

Animal Kingdom Desk
Double sided with normal and memo style datepads.