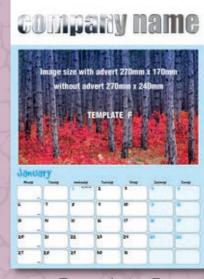

# Wallplanners Selection

Wallplanners

**Size:** A3 / A2 / A1 / A0

**Format:** Printed in full colour 170gsm

Advertising space: as marked on the images above

Qty: Minimum 100 units

A0

Template A

Template B

Template C

Template D

Template E

Template F

Template G

Template H

Template I