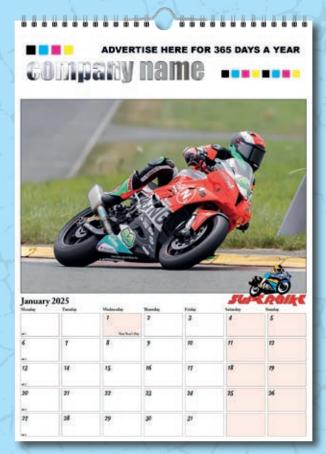

Format: 12 pages, Cover & 1000 micron grayboard.

White wire & hanger.

**Advertising space:** A3 (290 x 65mm) A4 (200 x 48mm) with full colour print.

Qty: Minimum 25 units.

13 Page calendar featuring thrilling motorcycle racing.