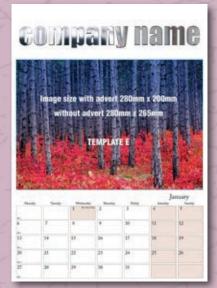

# Wallplanners Selection

Wallplanners

**Size:** A3 / A2 / A1 / A0

**Format:** Printed in full colour 170gsm

Advertising space: as marked on the images above

Qty: Minimum 100 units

A0

Template A

Template B

Template C

Template D

Template E

Template F

Template G

Template H

Template I