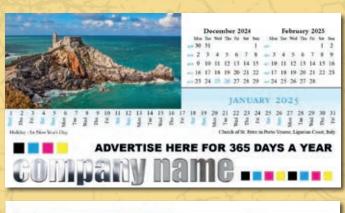

Desk Calendar **Size:** 280 x 145mm

Format: 13 double sided 170gsm leaves with

white creased tent card.

**Advertising space:** 270 x 45mm Qty: Minimum 25 units.