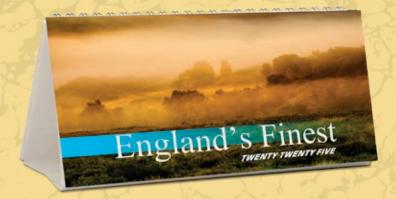

The Desk Selection

Scotlands Finest. Double sided with normal and memo style datepads.

Englands Finest. Double sided with normal and memo style datepads.

Worlds Finest. Double sided with normal and memo style datepads.