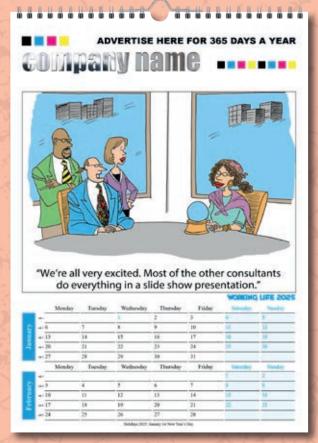

6 page English Scenic 6

6 page Famous Places

6 page Flying High

6 page Animantics

6 page Motivate

6 page Working Life

**Size:** A3 (420 x 297mm) or A4 (297 x 210mm) **Format:** 6 pages & 1000 micron grayboard.