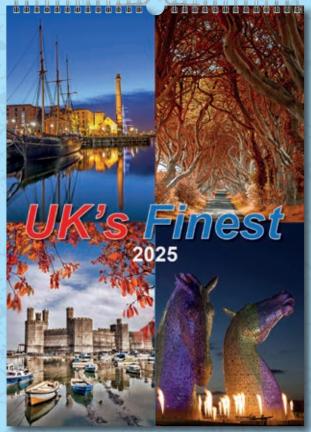

13 Page calendar featuring images from England, Scotland, Wales & Northern Island.
With a memo style date pad.

**Size:** A3 (420 x 297mm) or A4 (297 x 210mm)

Format: 12 pages, Cover & 1000 micron grayboard.