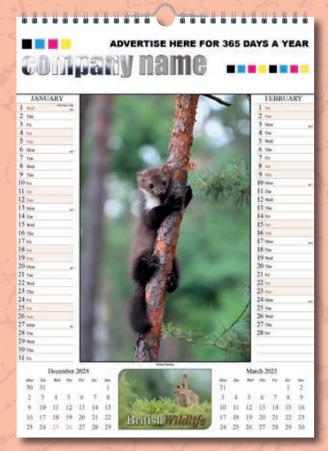

White wire & hanger.

**Advertising space:** A3 (290 x 65mm) A4 (200 x 48mm) with full colour print.

Qty: Minimum 25 units.

6 page British Birds

6 page British Wildlife

6 page World Wildlife