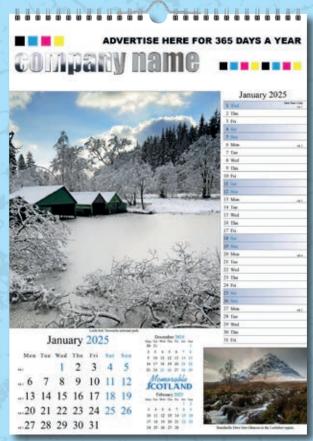

Memo style datepad, includes secondary interest images.

13 Page calendar featuring stunning towns, villages and scenery from all over Scotland.

Memo style datepad, includes secondary interest images.

13 Page calendar featuring stunning towns, villages and scenery from all over the world.