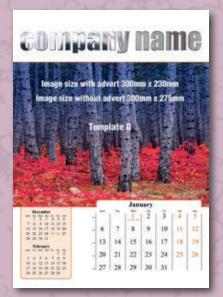

# Wallplanners Selection

Wallplanners

**Size:** A3 / A2 / A1 / A0

**Format:** Printed in full colour 170gsm

Advertising space: as marked on the images above

Qty: Minimum 100 units

A0

Template A

Template B

Template C

Template D

Template E

Template F

Template G

Template H

Template I