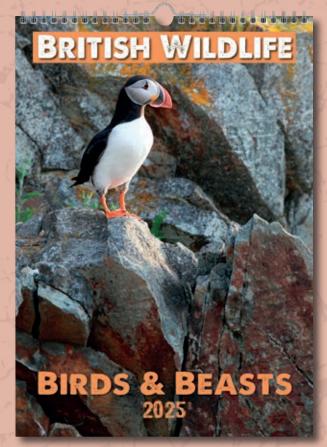

For all images please visit: www.calendars4business.co.uk

13 Page calendar featuring British wildlife.

Images from this calendar also available as a desk calendar. Please see template section.

13 Page calendar featuring world wildlife. Memo style datepad including secondary interest pictures.

## The Wildlife Selection

For all images please visit: www.calendars4business.co.uk

13 Page calendar featuring funny animals with captions.

Images from this calendar also available as a desk calendar. Please see template section.